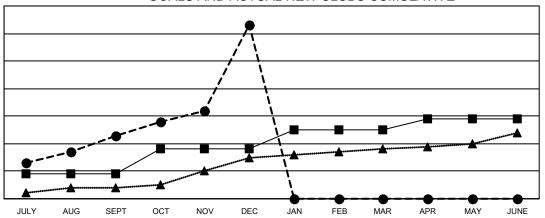

## GOALS AND ACTUAL NEW CLUBS CUMULATIVE

■- CURRENT YEAR GOALS FOR NEW CLUBS

- CURRENT YEAR ACTUAL NEW CLUBS

▲ - LAST YEAR ACTUAL NEW CLUBS