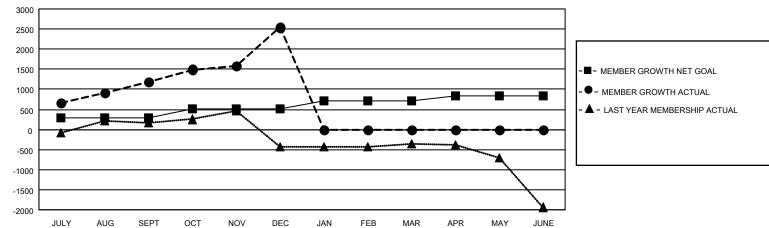

## Multiple District 320

Results as of: 12/31/2020

**LOCATION: INDIA** 

| Clubs RESULTS FOR 2020-2021 |               |           |               | Members               |                        |                         |                                                    |  |
|-----------------------------|---------------|-----------|---------------|-----------------------|------------------------|-------------------------|----------------------------------------------------|--|
|                             |               |           |               | RESULTS FOR 2020-2021 |                        |                         |                                                    |  |
| QUARTER                     | NEW CLUB GOAL | NEW CLUBS | DROPPED CLUBS | QUARTER MEM           | BER GROWTH NET<br>GOAL | MEMBER GROWTH<br>ACTUAL | DROPPED<br>MEMBERS ACTUAL<br>(including transfers) |  |
| JULY/AUG/SEPT               | 9             | 23        | 4             | JULY/AUG/SEPT         | 284                    | 1,611                   | 355                                                |  |
| OCT/NOV/DEC                 | 9             | 40        | 0             | OCT/NOV/DEC           | 235                    | 2,036                   | 581                                                |  |
| JAN/FEB/MAR                 | 7             | 0         | 0             | JAN/FEB/MAR           | 200                    | 0                       | 0                                                  |  |
| APR/MAY/JUNE                | 4             | 0         | 0             | APR/MAY/JUNE          | 125                    | 0                       | 0                                                  |  |

## GOALS AND ACTUAL MEMBERS CUMULATIVE

| DROPPED CLUBS: 4 |     | 347 CLUBS OF 554 ADDED 1 OR MORE | GENDER DISTRIBUTION        |                 |       |
|------------------|-----|----------------------------------|----------------------------|-----------------|-------|
|                  |     | NEW MEMBERS                      | MALE                       | 14,351 (73.77%) |       |
|                  |     |                                  | FEMALE                     | 5,104 (26.23%)  |       |
| DROPPED MEMBERS  |     |                                  |                            |                 |       |
| DECEASED         | 55  | CLICK HERE FOR CUMULATIVE        | TOTAL FAMILY UNIT MEMBERS  |                 | 8,684 |
| CLUB CANCELLED 0 |     | MEMBERSHIP DATA                  | FAMILY MEMBERS PAYING HALF |                 |       |
| OTHER 881        |     |                                  |                            |                 | 4,884 |
| TOTAL            | 936 |                                  | 1000                       |                 |       |